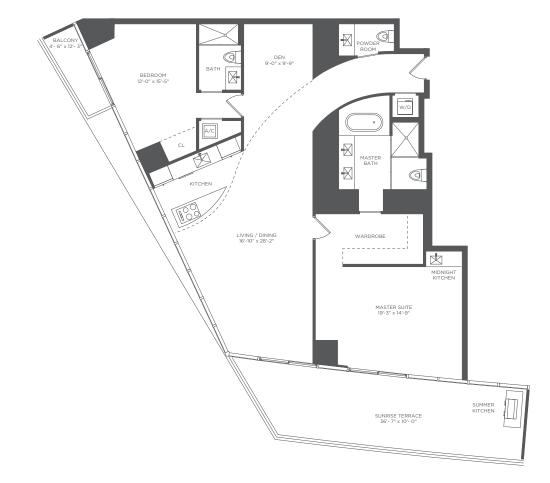

 A/C INTERIOR AREA
 1,796 SQ. FT.
 166.85 SQ. M.

 TERRACE AREA
 420 SQ. FT.
 39.02 SQ. M.

 TOTAL RESIDENCE
 2,216 SQ. FT.
 205.87 SQ. M.